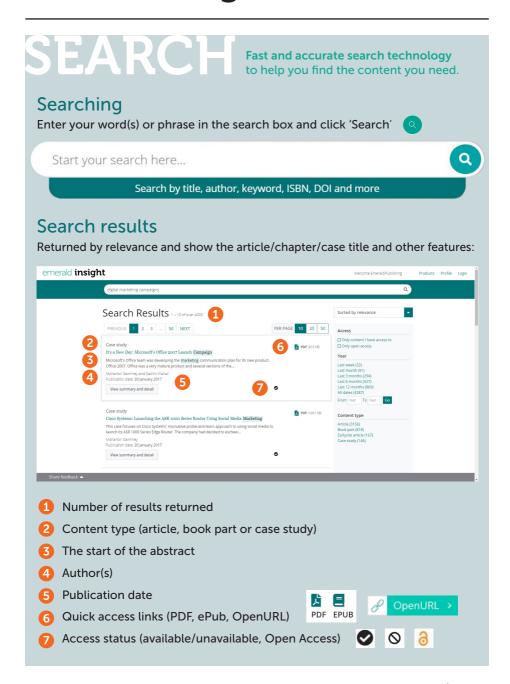

### Preview content

Clicking on the 'View summary and detail' button will give you an expanded view, including:

- Full abstract
- Publication details
- Keywords. Click to search again on any of the keywords

#### Access content

Clicking on the title will display the content in your browser:

- View the full author(s) and affiliation(s) details
- 2 Go to the full content page of the journal or book
- Ownload in other available formats
- 4 Jump to article sections
- Click on figures or illustrations contained in the content to see an enlarged view.